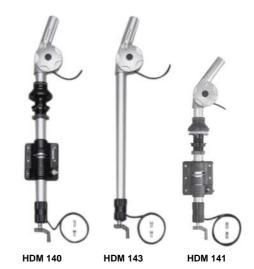

## **Jointed masts**

HDM 140 218456 HDM 141 218457 HDM 143 218458

- Easy to use as the mast can be turned and pivoted from inside the vehicle
- Masts made of DUR aluminium, swivel heads made of diecast aluminium
- Complete with laid cable and two plugs
- Suitable for vehicle Vmax. of 130 km/h
- HDM 140: To mount the BAS 60 planar antenna on the roof of a caravan or mobile home
- HDM 141: Smaller model to mount the BAS 60 planar antenna on the roof of a caravan or mobile home
- HDM 143: To retrofit a terrestrial reception system (e.g. HD 35, mounted with Shapeg-Inanten-mast HDM 135) to a satellite reception system with BAS 60 planar antenna

| Туре                    |    | HDM 140           | HDM 141           | HDM 143          |
|-------------------------|----|-------------------|-------------------|------------------|
| Order no.               |    | 218456            | 218457            | 218458           |
| Length                  | mm | 1,030             | 765               | 1,030            |
| Diameter                | mm | 34                | 34                | 34               |
| Setting range Elevation | 0  | 0-90              | 0-90              | 0-90             |
| Setting range Azimuth   | 0  | 360               | 360               | 360              |
| Packing unit dimensions | mm | 1,020 x 130 x 100 | 1,020 x 130 x 100 | 1,020 x 110 x 80 |
| Weight approx.          | kg | 1.7               | 1.6               | 1.5              |