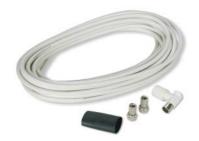

## Connection cable

**HDK 80** 274740

- To connect the BAS 60 planar antenna to the satellite receiver
- 8 m long
- With two EMK 01 plugs, one EMK 08 plug and heat shrink tubing
- Packing unit/weight (pc./kg): 1 (50)/0.28