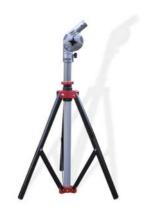

## Jointed tripod

**HDS 150** 20410003

- Tripod with swivel head
- To mount the BAS 60 planar antenna on the ground in cases where the antenna cannot be mounted on the vehicle roof
- Swivel head made of diecast aluminium, tripod made of blacklacquered steel, mast made of DUR aluminium
- With 10 m long coax cable, 2 F plugs and F clutch
- Tripod height (erected): approx. 92 cm
- Packing unit/weight (pc./kg): 1/3.5